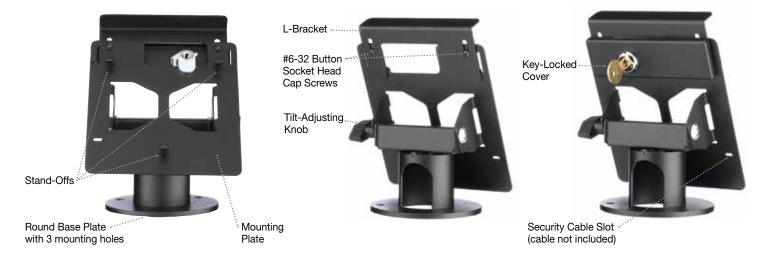

## STEP 1

Firmly secure stand by bolting (3) screws through the round base plate to a flat counter surface. (NOTE: Screws are not included as they need to suit your specific desktop or platform thickness).

#### STEP 2

Remove the L-Bracket from the mounting plate by loosening the two (2) #6-32 button socket head cap screws with the 5/64" hex wrench provided with the kit.

## STEP 3

Mount payment terminal to stand by sliding in place, align the three (3) stand-offs on the stand's mounting plate to the three holes on the bottom of the terminal.

## STEP 4

Make the necessary cable connections to the terminal; secure and route cables as needed using space allotted between the mounting plate and pole.

#### STEP 5

Replace the L-Bracket and tighten the two button head cap screws behind the mounting plate using the 5/64" hex wrench provided in the kit. *If part number format is as follows: MMF-PS##, go to STEP 7* 

#### STEP 6 (Applies to units with part numbers starting with MMF-PSL##)

Place the locking cover over the L-Bracket by inserting right-side tab of the cover into the slot provided on the mounting plate. Turn key counter clockwise to lock.

## STEP 7

Adjust tilt as desired by tightening the side knob on the right side of the mounting plate.