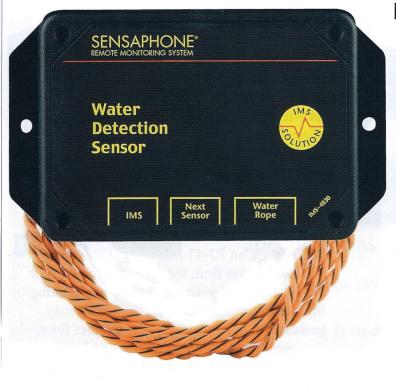

# Water Detection Sensor

## Description

The IMS-4830 Water Detection Sensor protects your server and equipment from damaging water leaks from malfunctioning HVAC systems, cafeteria accidents, or any general plumbing failures in your facilities. The IMS-4830 is powered directly by the IMS unit.

After mounting the sensor, attach the included 10' of WaterRope, and simply lay its orange cable around your equipment: place it on the floor or beneath a raised floor; inside a dropceiling or in the rafters between floors; or anywhere you must know about water near your equipment.

#### (1) Water Detection Sensor

- (1) 10' of WaterRope
- (5) Adhesive cable clamps
- (2) Plastic drywall anchors
- (2) #6 Metal tapping screws
- (4) Rubber feet