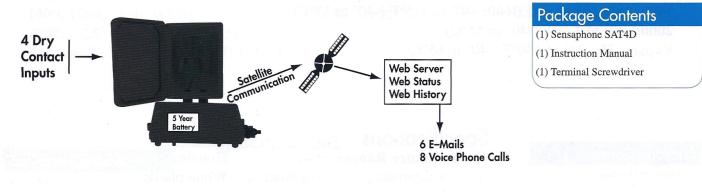

Not only does Sensaphone make your communication easy, but it also takes away your power source worries, too.

The new SAT4D remote monitoring system requires no power at all! Mount it, connect your dry contact sensors, and walk away. The SAT4D has an internal battery that will operate for at least 5 years without power. Place it anywhere, and only come back every five years to change the battery.

The Sensaphone SAT4D can monitor up to 4 dry contact inputs for alarms. When an alarm occurs, a message is sent via satellite that is delivered to the Sensaphone SAT4D.

| Description                       | 470.02%                     | Part Number    |
|-----------------------------------|-----------------------------|----------------|
| SAT4D                             | U* 1 1 2                    | FGD-SAT4D      |
| Pole mount kit for SAT4D          |                             | FGD-SAT4D-PKIT |
| One year of communication service | percentra , Service Compete | FGD-SATD-1Y    |