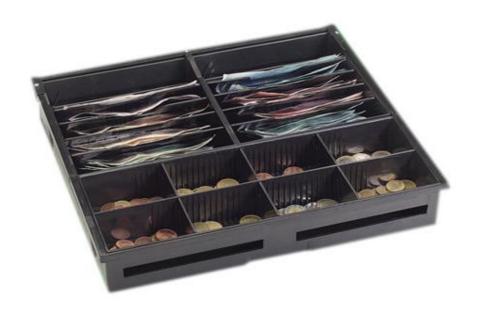

sions: 14"W x 12.5"D x 2.5"H

Part # 225-1504-04



**VAL-***u* **Line Till International (Canadian) Configuration:** Removable 4 Bill / 8 Coin Cash Till, precision molded of hi-impact polystyrene plastic for maximum durability and feature a modern design in an attractive black, mar-resistant finish. Five (5) Spring-loaded, balanced bill weights for easier, more accurate bill handling maintain their weight positions by a riveted bill holder assembly.

Dimensions: 14"W x 12.5"D x 2.5"H

Part # 225-1507-04



**VAL-***u* **Line Till Euro I Configuration:** Removable 8 Bill /8 Coin Dual Tray, precision molded of hi-impact polystyrene plastic for maximum durability and feature a modern design in an attractive black, mar-resistant finish.

Dimensions: 14"W x 12.5"D x 2.5"H

Part # 225-1505-04



## **VAL-***u* **Line Till - EURO II Slanted Configuration:** Removable 8 Bill / 8 Coin Slanted Cash Till, precision molded of hi-impact polystyrene plastic for maximum durability and feature a modern design in an attractive black, mar-resistant finish.

Dimensions: 14"W x 12.5"D x 2.5"H

Part # 225-1506-04



Locking Lid: Cash Tray Cover with flat key lock, keyed alike, for the MMF ValU-Line Tray 225-1504-04, 225-1505-04, 225-1506-04 and 225-1507-04.