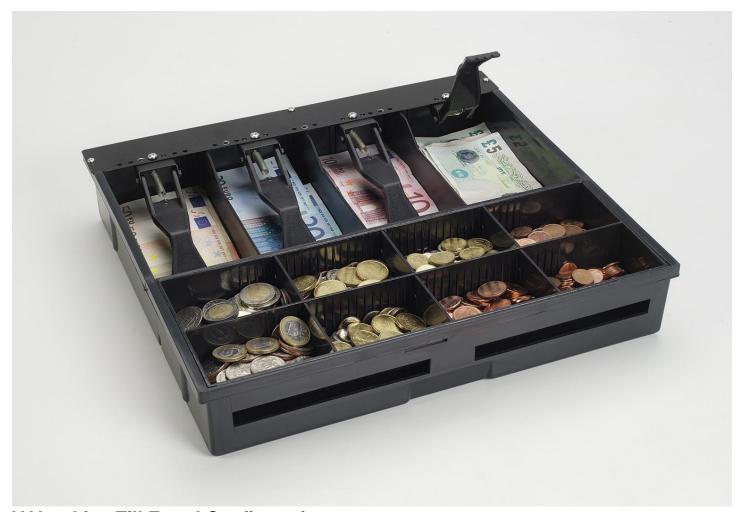

## **VAL-***u* **Line Till - EURO II Slanted Configuration:** Removable 8 Bill / 8 Coin Slanted Cash Till, precision molded of hi-impact polystyrene plastic for maximum durability and feature a modern design in an attractive black, mar-resistant finish.

Dimensions: 14"W x 12.5"D x 2.5"H

Part # 225-1506-04

Locking Lid: Cash Tray Cover with flat key lock, keyed alike, for the MMF ValU-Line Tray 225-1504-04, 225-1505-04, 225-1506-04 and 225-1507-04.