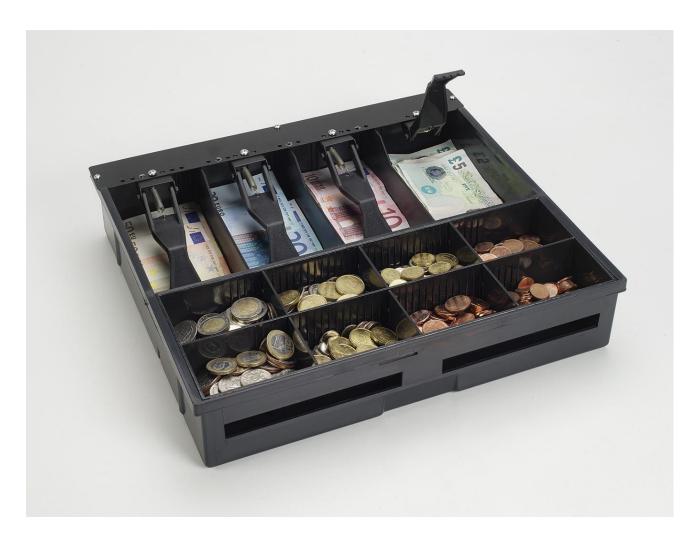

Dimensions: 14"W x 12.5"D x 2.5"H

Part # 225-1507-04

**VAL-***u* **Line Till Euro I Configuration:** Removable 8 Bill /8 Coin Dual Tray, precision molded of hi-impact polystyrene plastic for maximum durability and feature a modern design in an attractive black, mar-resistant finish.

Dimensions: 14"W x 12.5"D x 2.5"H

Part # 225-1505-04