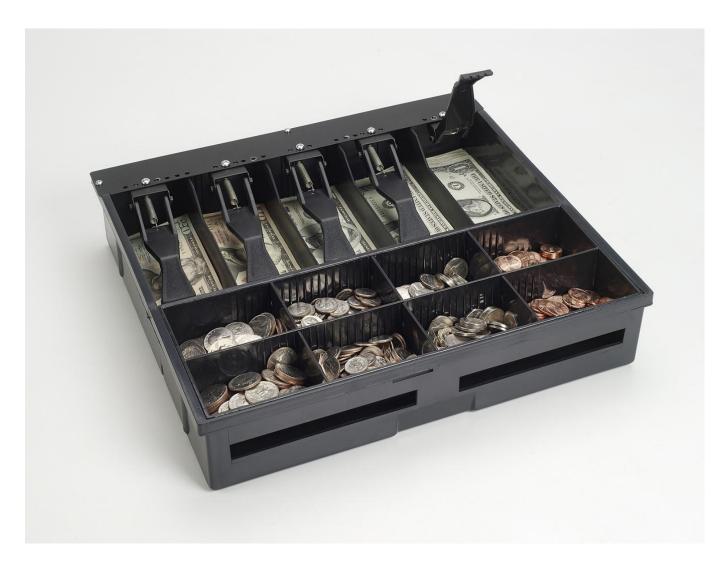

**VAL-***u* **Line Till Standard US Configuration:** 5 Bill / 8 Coin, precision molded of himpact polystyrene plastic for maximum durability and feature a modern design in an attractive black, mar-resistant finish. Five (5) Spring-loaded, balanced bill weights for easier, more accurate bill handling maintain their weight positions by a riveted bill holder assembly.

Dimensions: 14"W x 12.5"D x 2.5"H

Part # 225-1504-04

**VAL-***u* **Line Till International (Canadian) Configuration:** Removable 4 Bill / 8 Coin Cash Till, precision molded of hi-impact polystyrene plastic for maximum durability and feature a modern design in an attractive black, mar-resistant finish. Five (5) Spring-loaded, balanced bill weights for easier, more accurate bill handling maintain their weight positions by a riveted bill holder assembly.