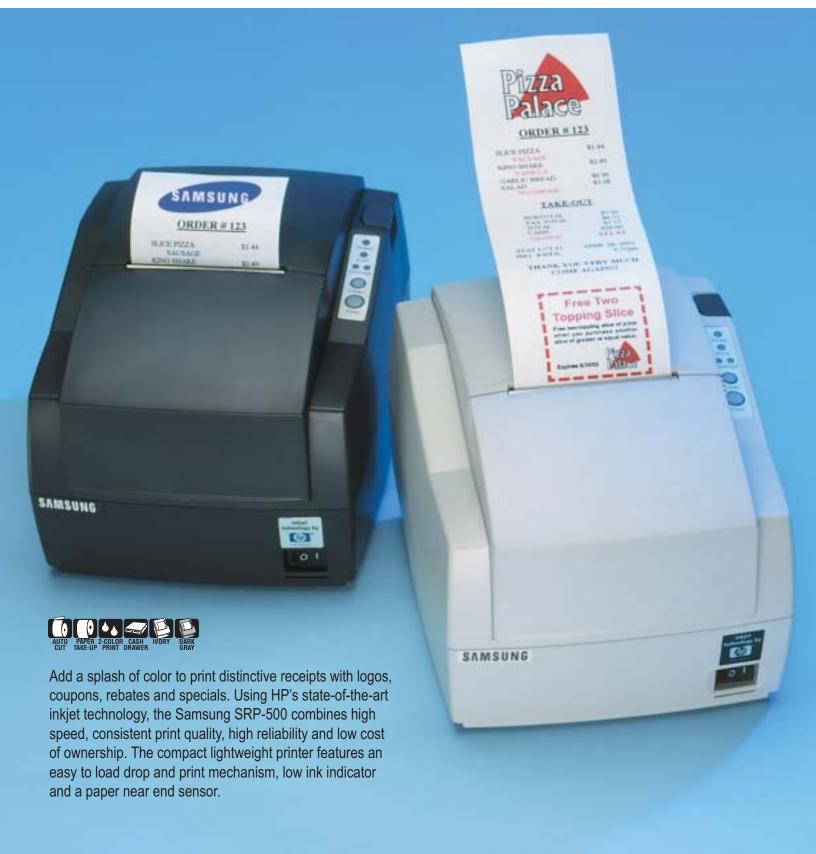

The first affordable color inkjet receipt printer with drop and print design.

Samsung SRP-500
Color Inkjet Receipt Printer

- Cost Effective Print Logo and Color at the Cost of an Impact Printer
- Four Available Colors ● Black, Red, Blue, Green
- Standard Two-Color Combination ● Black, Red
- Print Coupons, Promotions, Announcements, Receipts, Requisitions
- Drop and Print Paper Insertion
- Applications POS, Kitchen Printer, Banking, Kiosk, Credit Card Authorization, Data Logging, Measuring Equipment
- Quick and Quiet
- Windows, OPOS and USB Drivers
- Inkjet Technology by HP