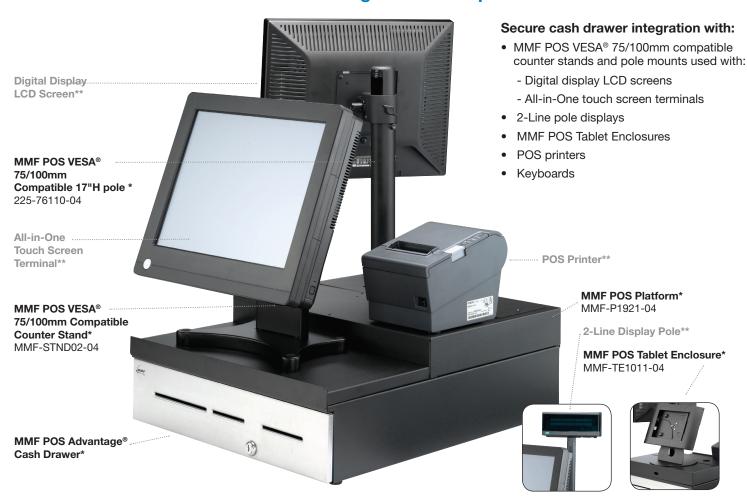

## Features:

- · Seamless integration to cash drawer
- Skid-proof design, no drilling into cash drawer required
- Easy installation practical integration of most major brand peripherals
- Secured mounting for VESA® compatible mounts and 2-line pole displays
- Hidden cable management protection
- · Allows left or right placement of peripherals
- User adaptable for close proximity to touch screen terminals or tablet enclosures

## **Platform Integration Example**

\*Note: All MMF POS mounting solutions and cash drawers are sold separately. \*\* Third party peripherals are shown for illustration purposes only.

VESA® is a trademark of its respective owner. MMF POS is not associated with any of the aforementioned third party companies.