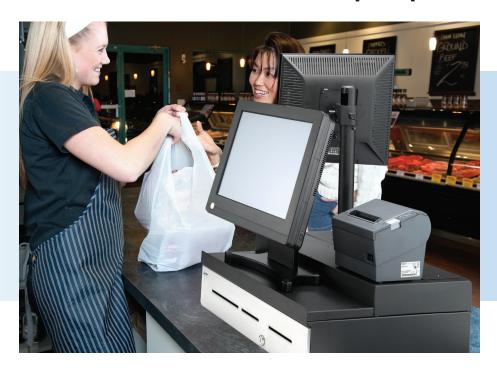

## For secure and professional organization of POS peripherals

Platforms provide secure POS peripheral placement with hidden cable management for a clean, professional presentation. Use with the Advantage® 21"D or MediaPLUS® 20"D cash drawer.