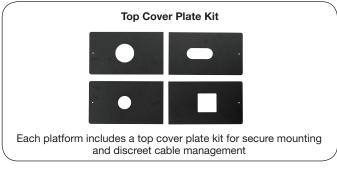

## Features:

- · Seamless integration to cash drawer
- Skid-proof design, no drilling into cash drawer required
- Easy installation practical integration of most major brand peripherals
- Secured mounting for VESA® compatible mounts and 2-line pole displays
- Hidden cable management protection
- · Allows left or right placement of peripherals
- User adaptable for close proximity to touch screen terminals or tablet enclosures