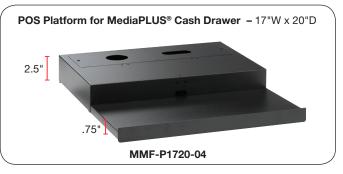

Platforms provide secure POS peripheral placement with hidden cable management for a clean, professional presentation. Use with the Advantage® 21"D or MediaPLUS® 20"D cash drawer.