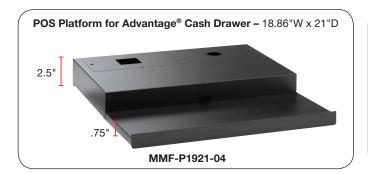

Platforms provide secure POS peripheral placement with hidden cable management for a clean, professional presentation. Use with the Advantage® 21"D or MediaPLUS® 20"D cash drawer.