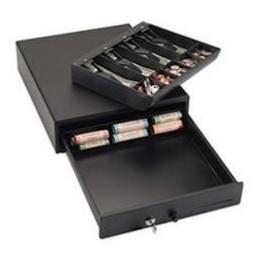

## VAL-*u* Line<sup>™</sup> 16" Manual Cash Drawer

The VAL-u Line<sup>TM</sup> Small 13" x 16" Size Manual Drawer offers customers a cost effective product with a durable construction and high quality standards.

Finish: Powder Coat

Inner Drawer: One (1) Media Slot

Keys: Random

Upgradeable Interface: N/A

Life Cycle: 1.5 Million Unit Weight (lbs): 13.55 lbs Unit Weight (kg): 6.15 kg Color: Black (04) or Cool White (E5) Packaging Weight (lbs): 16 lbs Packaging Weight (kg):

7.26 kg

Drawer Front: Textured Power Coat

Lock: Manual push button

Cash Till: High impact ABS plastic cash till & bill weights; 4 Bill / 5 Coin; adjustable sections

Rails: Roller Bearing

Warranty:

2 years