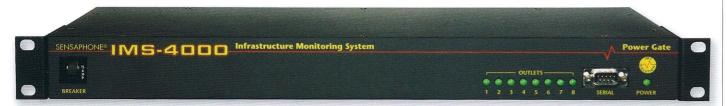

## **IMS-4000 PowerGate**

## Description

The IMS-4000 PowerGate allows you to manually or automatically switch up to 8 electrical outlets from the IMS-4000 ConsoleView Software or the IMS-4000 web page. This gives you the ability to remotely turn-on, turn-off, or cycle power (reboot) remote equipment. You can also program the system to automatically control the power to a device based on an alarm condition. The PowerGate has eight LEDs on the front panel to indicate outlet status and a 15 Amp circuit breaker for safety. It can switch a total of up to 12 amps of current at 120VAC 60Hz (all outlets combined). The unit is made for rack mounting and fits in a 1 EIA rack space (17"w x 10"d x 1.75"h).