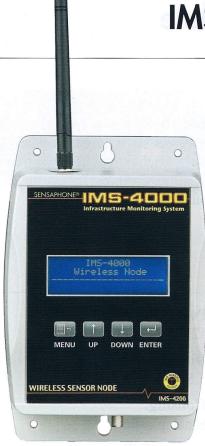

## IMS-4000 Wireless Node

## Description

The IMS-4000 Wireless Node extends the environmental monitoring capability of your IMS-4000 system by implementing Wireless Sensor technology. The Wireless Sensor Node can work with up to 8 wireless sensors. The unit will wirelessly communicate with the sensors, then transmit their status back to your IMS-4000 host via its Ethernet connection. Wireless sensors are available to monitor Temperature, Humidity, Water on the Floor, Power, Dry Contacts, and 4-20mA signals. The sensors use mesh networking technology to create multiple communication paths between the sensors and the Wireless Sensor Node to ensure reliable communications. Sensors can also be battery powered for those installations where an outlet may not be available. A LCD is provided to show the status of all wireless sensors. The unit is powered by a plug-in adapter and has a 6V 1.3 AH rechargeable backup battery located inside the enclosure. Circuitry in the unit will maintain precise charging of the battery system.

The unit comes in a rugged plastic enclosure with tabs for wall mounting. Connections for an antenna, power supply, and Ethernet are easily accessible from the top and bottom of the unit.