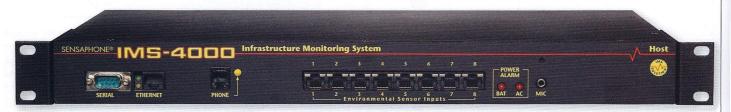

## **Features**

- Expandable architecture permitting up to thirty one IMS-4000 Nodes to be used with each IMS-4000 host.
- Eight sensor inputs per host to monitor environmental conditions and or alarm contacts from other computer equipment such as UPS systems.
- Internal battery backup for uninterrupted performance.
- Microphone for detecting audible alarms such as smoke detectors.
- ConsoleView software to program and manage your IMS-4000 system.

## Package Contents (1) IMS-4000 Host

- (1) Serial Cable
- (1) Telephone Cable
- (1) Power Cord
- (1) Rack Mounting Bracket & Hardware
- (1) Software Installation CD
- (1) Instruction Manual

Description Part Number