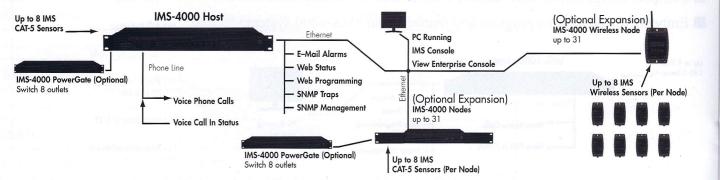

## IMS-4000

This one-of-a-kind solution will change the way you think about computer room and network monitoring. The system is designed to be a comprehensive method of ensuring 100% up-time of computer systems. By monitoring all aspects of your computer room, including environmental conditions and network equipment, the system will keep users informed of the status of their infrastructure. Monitored conditions can include temperature levels, humidity levels, line voltage, leak detection, server response, UPS systems, and more.

## **Features**

- Expandable architecture permitting up to thirty one IMS-4000 Nodes to be used with each IMS-4000 host.
- Eight sensor inputs per host to monitor environmental conditions and or alarm contacts from other computer equipment such as UPS systems.
- Internal battery backup for uninterrupted performance.
- Microphone for detecting audible alarms such as smoke detectors.
- ConsoleView software to program and manage your IMS-4000 system.