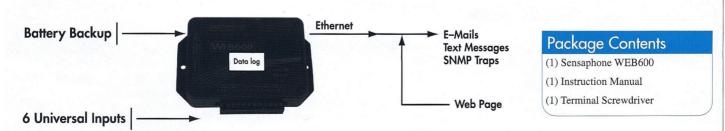

## **WEB600**

- Six sensor inputs to monitor environmental conditions and/or alarm contacts from other computer equipment such as UPS systems.
- 10/100BASE-T Ethernet port.
- Optional battery backup for uninterrupted performance.
- Compact design allows for wall-mount or tabletop installation.

## Description

The Sensaphone WEB600 is designed to be an easy, cost-effective, network-based monitoring system to notify you when equipment or conditions go awry. The internet browser-based programming makes the device easy to use from any computer on your network. Monitored conditions can include temperature, humidity levels, line voltage, leak detection, UPS systems, and more. The system allows multiple users to be notified immediately of any detected problems. Notification can occur via e-mail, SMS (text message) or SNMP trap. An optional battery backup system (FGD-W610-B) insures that the unit will continue to run if main power fails.

- Embedded web page to program and manage your Web600 system.
- Notification via e-mail, SMS (text message) or SNMP trap.
- Can be accessed via Modbus®TCP protocol and function as a slave device.

Description Part Number