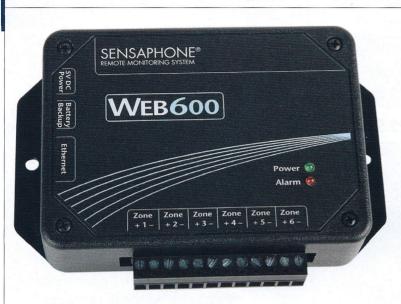

## **WEB600**

- Six sensor inputs to monitor environmental conditions and/or alarm contacts from other computer equipment such as UPS systems.
- 10/100BASE-T Ethernet port.
- Optional battery backup for uninterrupted performance.
- Compact design allows for wall-mount or tabletop installation.

## Description

The Sensaphone WEB600 is designed to be an easy, cost-effective, network-based monitoring system to notify you when equipment or conditions go awry. The internet browser-based programming makes the device easy to use from any computer on your network. Monitored conditions can include temperature, humidity levels, line voltage, leak detection, UPS systems, and more. The system allows multiple users to be notified immediately of any detected problems. Notification can occur via e-mail, SMS (text message) or SNMP trap. An optional battery backup system (FGD-W610-B) insures that the unit will continue to run if main power fails.